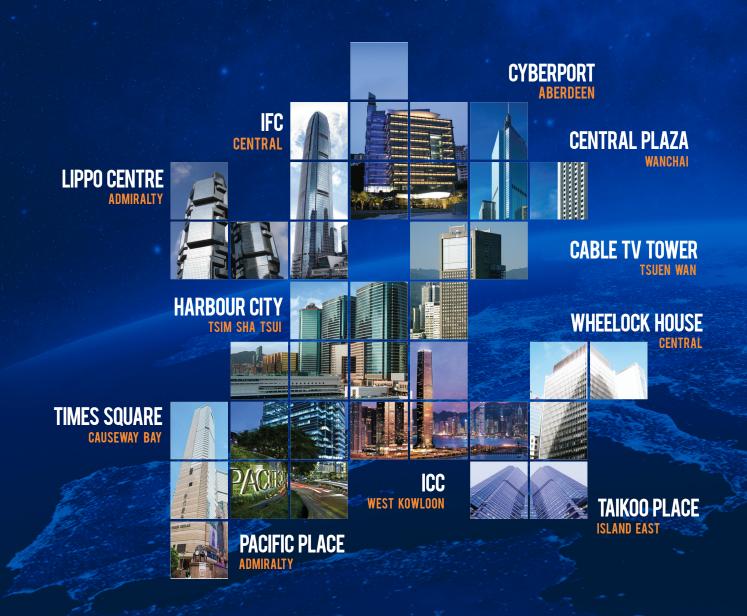

# **Extensive Network Coverage**

Encompassing over 7,200 commercial buildings and facilities across Hong Kong