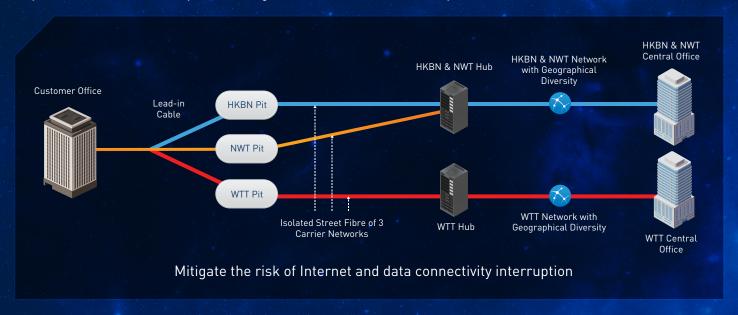

# Synergizing the strengths from Three Telecom Operators

Unprecedented network diversity with ultra-high resilience and network reliability