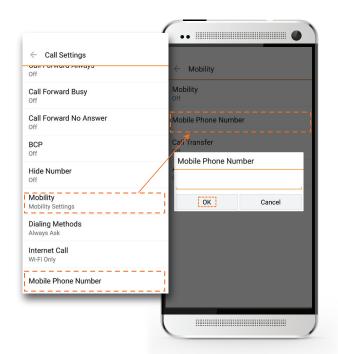

### Register Mobile Number

Go to "Call Settings" page by sliding the screen to the right.

- Enter your mobile number in "Mobile Phone Number"
- Scroll up and select "Mobility" Re-enter your mobile number in "Mobile Phone Number" (must be same as step 1's mobile number)
- Press "OK"