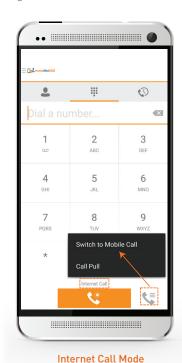

Choose **Internet Call** Mode to make/receive calls using Wi-Fi or a data connection

On "Call Settings", select "Internet Call":

- Wi-Fi Only you can make/receive calls using Wi-Fi only
- All Networks you can make/receive calls using Wi-Fi or a data connection

You are recommended to turn **OFF** Mobility to receive calls via Wi-Fi or a data connection

(To avoid receiving simultaneous calls via both the App and mobile SIM card) Please ensure you are using a stable Wi-Fi or a data connection for a better call experience under Internet Call Mode.