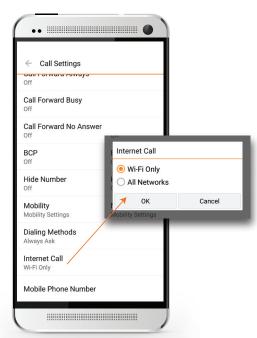

Choose **Internet Call** Mode to make/receive calls using Wi-Fi or a data connection

On "Call Settings", select "Internet Call":

- Wi-Fi Only you can make/receive calls using Wi-Fi only
- All Networks you can make/receive calls using Wi-Fi or a data connection

You are recommended to turn **OFF** Mobility to receive calls via Wi-Fi or a data connection

(To avoid receiving simultaneous calls via both the App and mobile SIM card) Please ensure you are using a stable Wi-Fi or a data connection for a better call experience under Internet Call Mode.