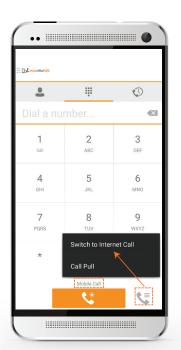

#### 3 Select Calling Mode

From the "Call" page, tap button to switch between different calling modes.

Mobile Call Mode + Mobility

(Recommended mode for daily use)

Mobility to make/receive calls with your office phone number on your mobile phone

To activate Mobility, go to "Call Settings", then select "Mobility"

Choose Mobile Call Mode and activate

- Press "Mobility" again and tick "Activate"
- Press **"OK"** to activate the feature

A data connection is required for your mobile device to set up outbound calls. For phone conversations, only mobile network [calling minutes] is required without any data usage.