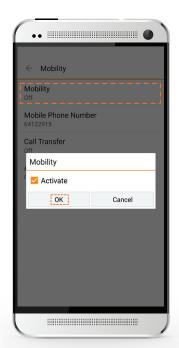

### Register Mobile Number

Go to "Call Settings" page by sliding the screen to the right.

- Enter your mobile number in "Mobile Phone Number"
- Scroll up and select "Mobility" Re-enter your mobile number in "Mobile Phone Number" (must be same as step 1's mobile number)
- Press "OK"

To activate Mobility, go to "Call Settings", then select "Mobility"

Choose Mobile Call Mode and activate

- Press "Mobility" again and tick "Activate"
- Press **"OK"** to activate the feature

A data connection is required for your mobile device to set up outbound calls. For phone conversations, only mobile network [calling minutes] is required without any data usage.